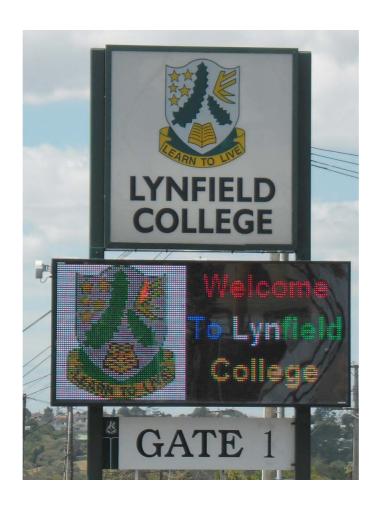

# Lynfield College

### Lynfield College

Two signs (one each side) full colour 16mm pitch 1024mm (H) X 2304mm (W) mounted on existing structure to replace letter board.