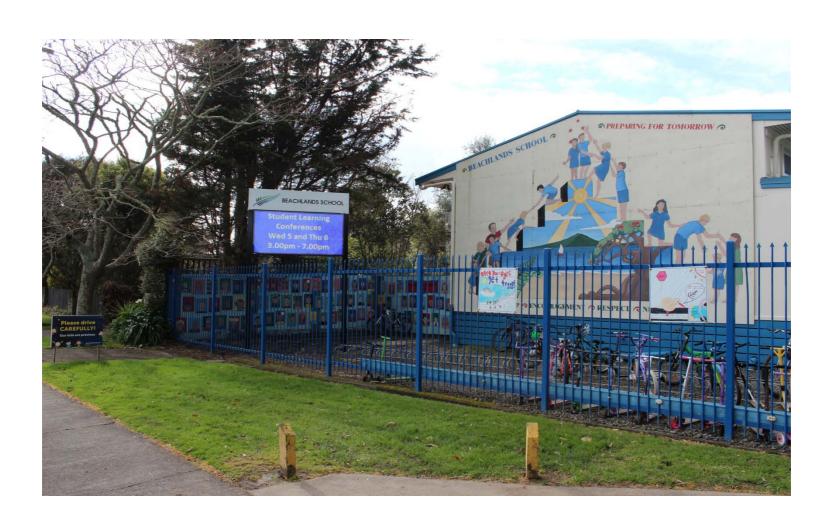

#### **Beachlands School**

#### **Beachlands School**

Single side Full colour 10mm pitch 960mm (H) X 1920mm (W) on double pole with static signboard above.