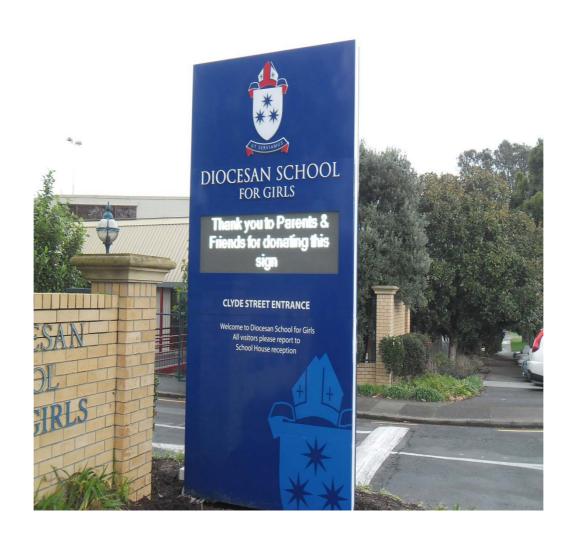

#### Diocesan School for Girls

#### Diocesan School for Girls

Double sided Single colour (white)
10mm pitch 480mm (H) X 1600mm (W) built into plinth.