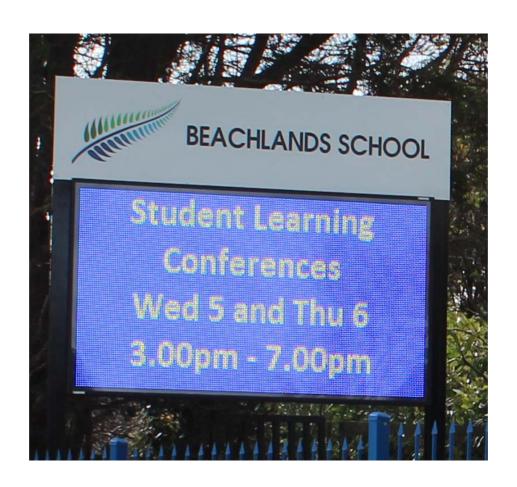

#### **Beachlands School**

#### **Beachlands School**

Single side Full colour 10mm pitch 960mm (H) X 1920mm (W) on double pole with static signboard above.