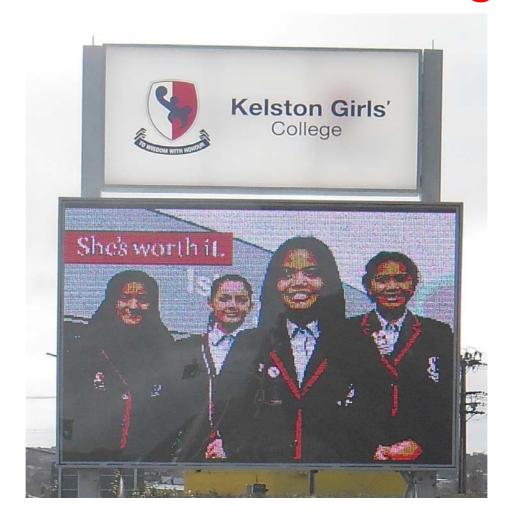

# Kelston Girls College

#### Kelston Girls College

Two signs (one each side) full colour 10mm pitch 1760mm (H) X 2400mm (W) mounted on existing structure to replace old LED sign. New light box with school logo placed above.