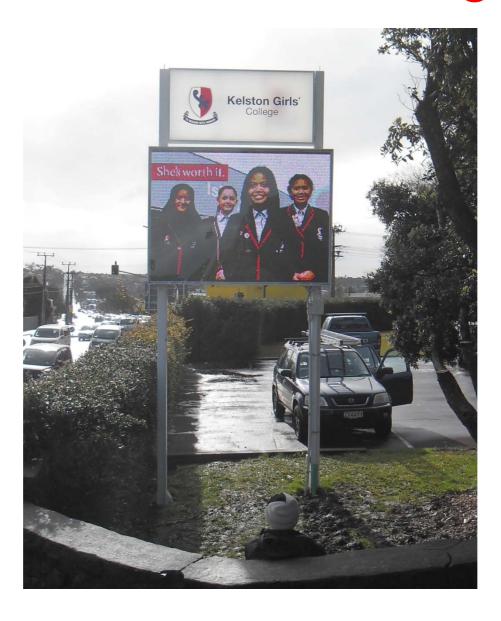

# Kelston Girls College

#### Kelston Girls College

Two signs (one each side) full colour 10mm pitch 1760mm (H) X 2400mm (W) mounted on existing structure to replace old LED sign. New light box with school logo placed above.