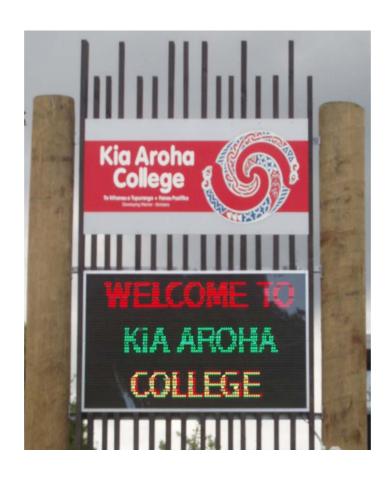

#### Kia Aroha College

Tri- colour 20mm pitch 640mm (H) X 1920mm (W) on double timber poles with static signboard on timber grid above.