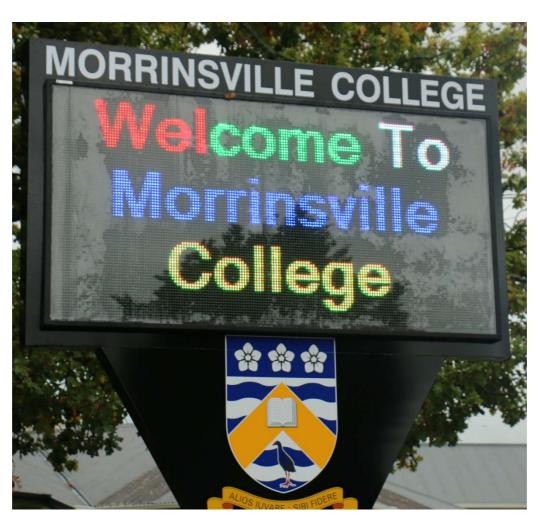

### Morrinsville College

Full colour 10mm pitch 800mm (H) X 1760mm (W) on Single post with static signboard above.