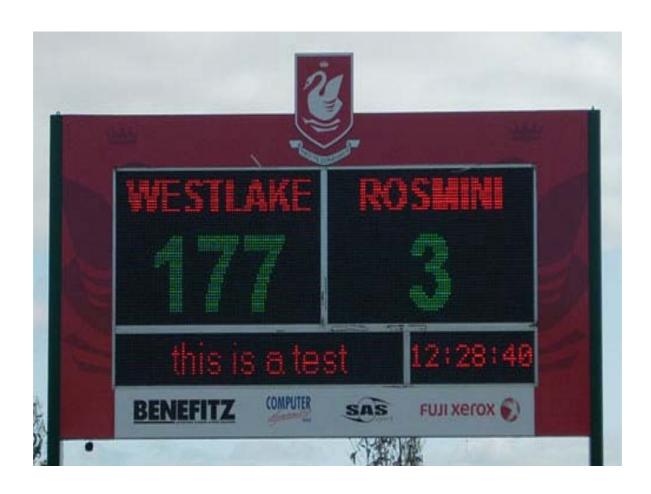

Single colour (white)
10mm pitch 480mm (H) X 1600mm (W) built into plinth.



# Massey High School





### Massey High School



Double sided Full colour
12.5mmmm pitch
1200mm (H) X 800mm (W)
built into 4m plinth.



# Lynfield College





### Lynfield College



Two signs (one each side) full colour 16mm pitch 1024mm (H) X 2304mm (W) mounted on existing structure to replace letter board.



# Kelston Girls College





#### Kelston Girls College



Two signs (one each side) full colour 10mm pitch 1760mm (H) X 2400mm (W) mounted on existing structure to replace old LED sign. New light box with school logo placed above.



#### Kia Aroha College



Tri- colour 20mm pitch 640mm (H) X 1920mm (W) on double timber poles with static signboard on timber grid above.



#### Westlake Boys High



Multi-sign cricket/rugby scoreboard (old style)



### Morrinsville College



Full colour 10mm pitch 800mm (H) X 1760mm (W) on Single post with static signboard above.



#### School Selection









#### **School Selection**