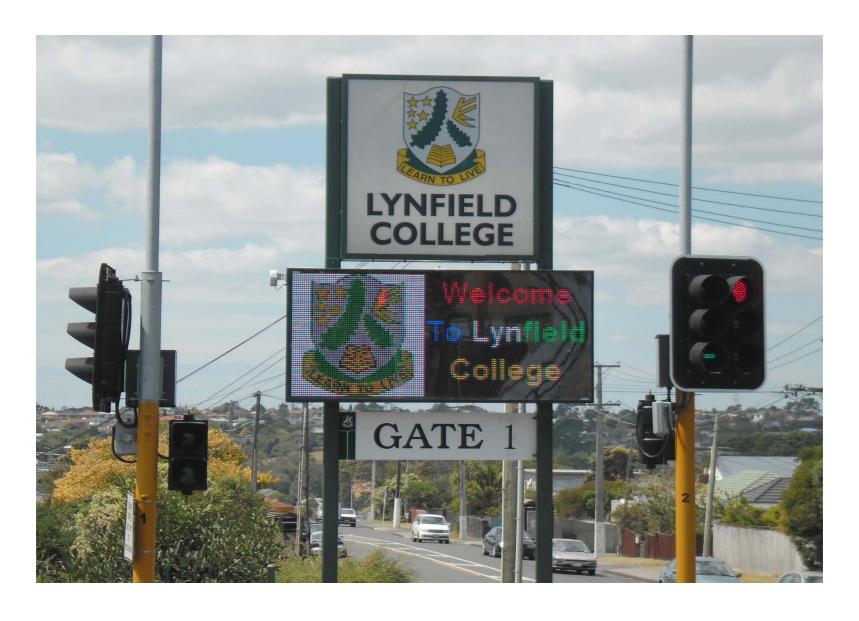

# Lynfield College

### Lynfield College

Two signs (one each side) full colour 16mm pitch 1024mm (H) X 2304mm (W) mounted on existing structure to replace letter board.