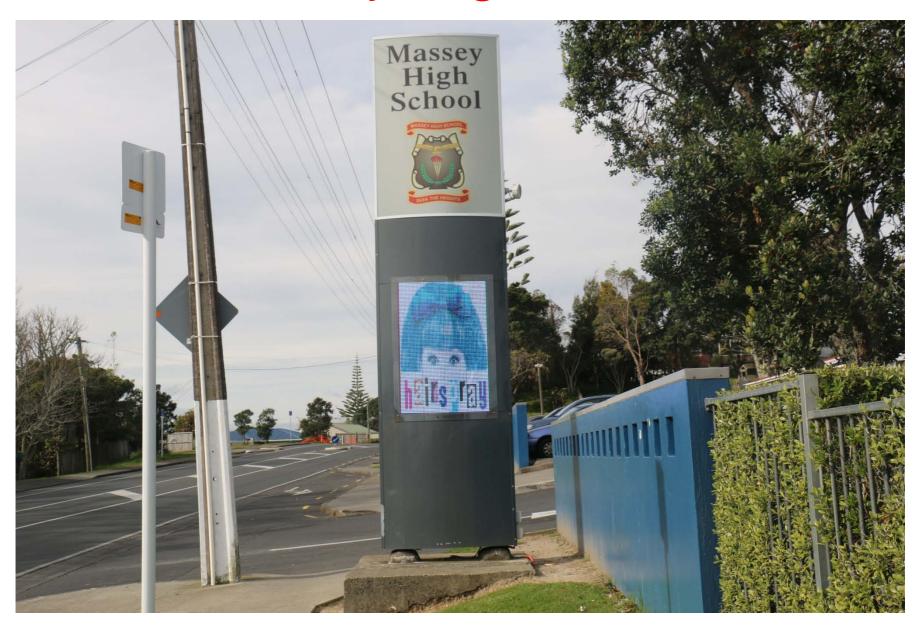

# Massey High School

### Massey High School

Double sided Full colour
12.5mmmm pitch
1200mm (H) X 800mm (W)
built into 4m plinth.